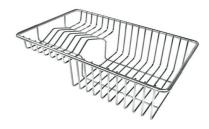

|
| Perimetral overflow       | The overflow is always a security on the Foster sinks that prevents the overflow of water in case of oversights. The perimeter drain solution improves aesthetics thanks to its square and essential shape. |
| Small radius              | Bowls with squared shapes with a modern design and an increased capacity, for a minimal aesthetics connected with an extreme practicity.                                                                    |

#### **TECHNICAL DATA**

# Foster ==









#### **OPTIONAL ACCESSORIES**

## Foster ==



**CUVETTE PERFOREE INOX** 

A154 F00

\* only in combination with the accessory A644 F04



**CUVETTE PLASTIQUE BLANCHE** 

A153 A00



## GRILLE POR.ASSIETTES INOX mm214x379

A100 C03

\* only in combination with the accessory A644 A01



## GRILLE PORTE-ASSIETTES INOX 250x425

A100 B01



## GRILLE PORTE-ASSIETTES INOX 25x35

A100 A54

\* only in combination with the accessory A644 F04



## PLANCHE DE DECOUPE CRYSTAL 23x41 CM

A631 C00



PLANCHE DE DECOUPE DOUBLE HDPE

A644 A01



PLANCHE DE DECOUPE DOUBLE IROKO

A644 F04



#### PLANCHE DE DECOUPE HDPE 27x42 CM

A657 F01



#### **CUVETTE INOX PERFOREE**

A151 F00

\* only in combination with the accessory A644 A01



## KIT RÂPES ET PLANCHE DE DECOUPE HDPE

A159 A01

\* only in combination with the accessory A644 A01