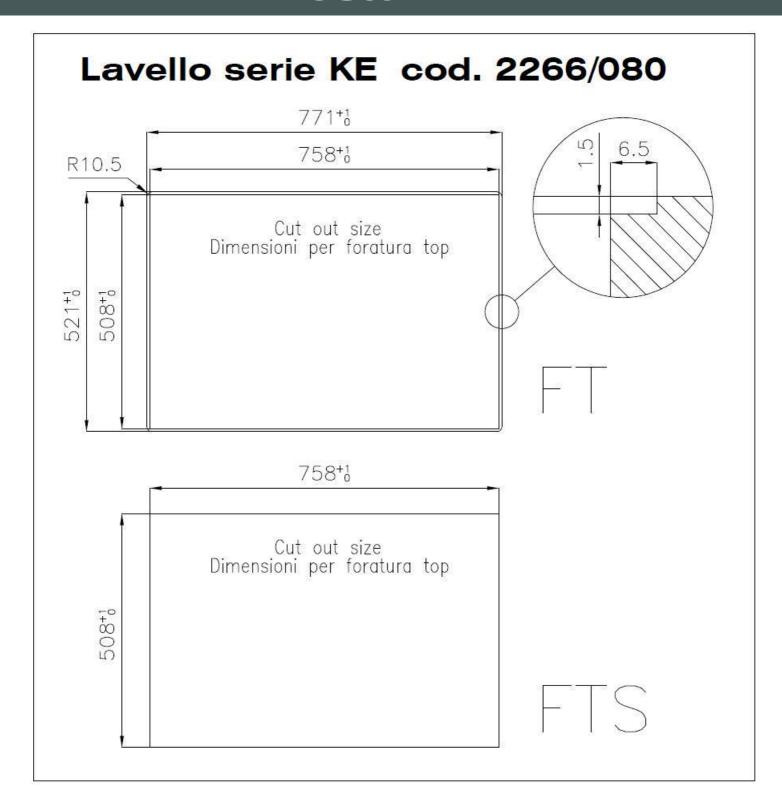

, alternatively, a practical soap dispenser. |
| High thickness            | Imm thick steel. A significant thickness, which guarantees the maximum sturdiness and durability.                                                                                                           |
| Perimetral overflow       | The overflow is always a security on the Foster sinks that prevents the overflow of water in case of oversights. The perimeter drain solution improves aesthetics thanks to its square and essential shape. |
| Small radius              | Bowls with squared shapes with a modern design and an increased capacity, for a minimal aesthetics connected with an extreme practicity.                                                                    |

#### **TECHNICAL DATA**

# Foster ==









#### **OPTIONAL ACCESSORIES**

## Foster ==



**CUVETTE PERFOREE INOX** 

A154 F00

\* only in combination with the accessory A644 F04



**CUVETTE PLASTIQUE BLANCHE** 

A153 A00



## GRILLE POR.ASSIETTES INOX mm214x379

A100 C03

\* only in combination with the accessory A644 A01



## GRILLE PORTE-ASSIETTES INOX 250x425

A100 B01



## GRILLE PORTE-ASSIETTES INOX 25x35

A100 A54

\* only in combination with the accessory A644 F04



## PLANCHE DE DECOUPE CRYSTAL 23x41 CM

A631 C00



PLANCHE DE DECOUPE DOUBLE HDPE

A644 A01



PLANCHE DE DECOUPE DOUBLE IROKO

A644 F04



#### PLANCHE DE DECOUPE HDPE 27x42 CM

A657 F01



#### **CUVETTE INOX PERFOREE**

A151 F00

\* only in combination with the accessory A644 A01



## KIT RÂPES ET PLANCHE DE DECOUPE HDPE

A159 A01

\* only in combina