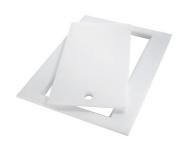

## PLANCHE DE DECOUPE CRYSTAL 23x41 CM

A631 C00

PLANCHE DE DECOUPE DOUBLE HDPE

A644 A01

PLANCHE DE DECOUPE DOUBLE IROKO

A644 F04

#### **CUVETTE INOX PERFOREE**

A151 F00

\* only in combination with the accessory A644 A01