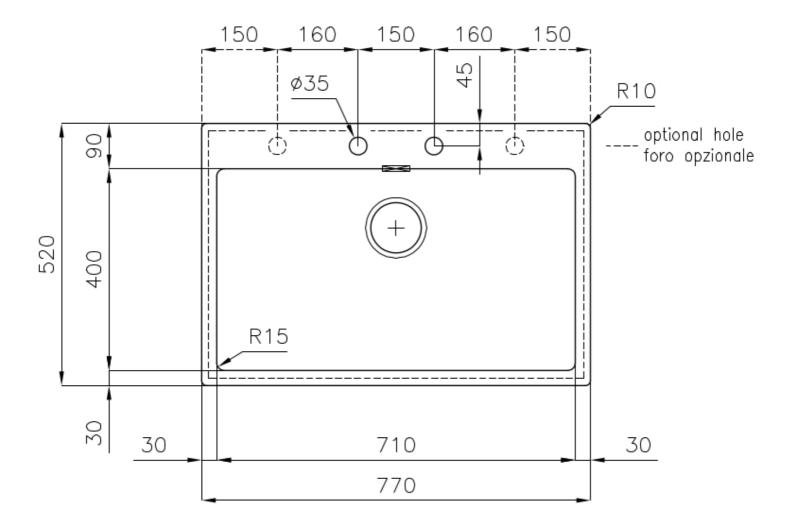

#### **DETAILS**

| Edge/Installation Type                                    | Flush-mount   Top-mount                                                                                                                                 |
|-----------------------------------------------------------|---------------------------------------------------------------------------------------------------------------------------------------------------------|
| Material                                                  | AISI 304 stainless steel                                                                                                                                |
| Texture                                                   | Vintage                                                                                                                                                 |
| Base                                                      | 80 cm                                                                                                                                                   |
| Dimensions                                                | 770x520 mm                                                                                                                                              |
| Standard fittings                                         | Fixing hooks, gasket, drain, overflow and siphon, boxed packing                                                                                         |
| Mixer holes                                               | 2 standard holes - 3rd and 4th holes on request                                                                                                         |
| Built-in hole                                             | View technical data sheet                                                                                                                               |
| Width                                                     | 77 cm                                                                                                                                                   |
| Dimensions  Standard fittings  Mixer holes  Built-in hole | 770x520 mm  Fixing hooks, gasket, drain, overflow and siphon, boxed packing  2 standard holes - 3rd and 4th holes on request  View technical data sheet |

| Bowl dimension            | 710 x 400 mm                                                                                                                                                                                                |
|---------------------------|-------------------------------------------------------------------------------------------------------------------------------------------------------------------------------------------------------------|
| Number of bowls           | 1 bowl                                                                                                                                                                                                      |
| Waste fitting             | Drain with automatic PM control                                                                                                                                                                             |
| FEATURES                  |                                                                                                                                                                                                             |
| VINTAGE                   | The Vintage finish gives the product a long-lived and elegant look, creating a surface that does not fear scratches.                                                                                        |
| Automatic waste fitting   | The waste-fitting with round remote knob is supplied; a practical accessory which makes it unnecessary to get wet in order to drain the water from the bowl.                                                |
| Basket 3,5" waste fitting | The drain is equipped with a large 3.5" drain, with the practical basket cap that prevents the discharge of solid parts.                                                                                    |
| Deep bowls                | This bowls reach an important depth, over 20 cm, thanks to the advanced production technology, that can be offer great capiency and practicity in all the washing operations.                               |
| Double mixer hole         | The large tap counter is already fitted with a series of 2 tap holes. In the second hole it is possible to install the remote control of the automatic drain or, alternatively, a practical soap dispenser. |
| High thickness            | Imm thick steel. A significant thickness, which guarantees the maximum sturdiness and durability.                                                                                                           |
| Perimetral overflow       | The overflow is always a security on the Foster sinks that prevents the overflow of water in case of oversights. The perimeter drain solution improves aesthetics thanks to its square and essential shape. |
| Small radius              | Bowls with squared shapes with a modern design and an increased capacity, for a minimal aesthetics connected with an extreme practicity.                                                                    |