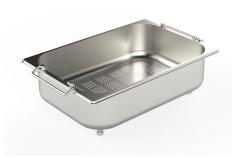

## Foster ==

**CUVETTE PERFOREE INOX** 

A154 F00

\* only in combination with the accessory A644 F04

**CUVETTE PLASTIQUE BLANCHE** 

A153 A00