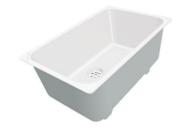

## Foster ==

**CUVETTE PERFOREE INOX** 

A154 F00

\* only in combination with the accessory A644 F04

**CUVETTE PLASTIQUE BLANCHE** 

A153 A00