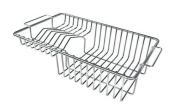

## GRILLE POR.ASSIETTES INOX mm214x379

A100 C03

\* only in combination with the accessory A644 A01