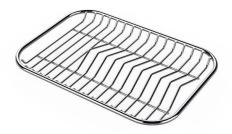

ecurity on the Foster sinks that prevents the overflow of water in case of oversights. The perimeter drain solution improves aesthetics thanks to its square and essential shape. |
| Small radius              | Bowls with squared shapes with a modern design and an increased capacity, for a minimal aesthetics connected with an extreme practicity.                                                                    |

#### **TECHNICAL DATA**

# Foster ==









#### **OPTIONAL ACCESSORIES**

## Foster ==



**CUVETTE PERFOREE INOX** 

A154 F00

\* only in combination with the accessory A644 F04



**CUVETTE PLASTIQUE BLANCHE** 

A153 A00



## GRILLE POR.ASSIETTES INOX mm214x379

A100 C03

\* only in combination with the accessory A644 A01



## GRILLE PORTE-ASSIETTES INOX 250x425

A100 B01



## GRILLE PORTE-ASSIETTES INOX 25x35

A100 A54

\* only in combination with the accessory A644 F04



## PLANCHE DE DECOUPE CRYSTAL 23x41 CM

A631 C00



PLANCHE DE DECOUPE DOUBLE HDPE

A644 A01



PLANCHE DE DECOUPE DOUBLE IROKO

A644 F04



#### PLANCHE DE DECOUPE HDPE 27x42 CM

A657 F01



#### **CUVETTE INOX PERFOREE**

A151 F00

\* only in combination with the accessory A644 A01



## KIT RÂPES ET PLANCHE DE DECOUPE HDPE

A159 A01

\* only in combination with the accessory A644 A01