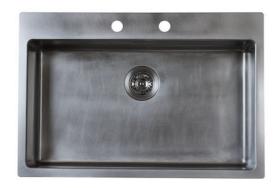

## **UNIKA 710 VINTAGE**

Kitchen Sinks

Code: N266 F80

UNIKA BOWL 71x40 À FLEUR VINTAGE

#### **DETAILS**

| Edge/Installation Type                                    | Flush-mount   Top-mount                                                                                                                                 |
|-----------------------------------------------------------|---------------------------------------------------------------------------------------------------------------------------------------------------------|
| Material                                                  | AISI 304 stainless steel                                                                                                                                |
| Texture                                                   | Vintage                                                                                                                                                 |
| Base                                                      | 80 cm                                                                                                                                                   |
| Dimensions                                                | 770x520 mm                                                                                                                                              |
| Standard fittings                                         | Fixing hooks, gasket, drain, overflow and siphon, boxed packing                                                                                         |
| Mixer holes                                               | 2 standard holes - 3rd and 4th holes on request                                                                                                         |
| Built-in hole                                             | View technical data sheet                                                                                                                               |
| Width                                                     | 77 cm                                                                                                                                                   |
| Dimensions  Standard fittings  Mixer holes  Built-in hole | 770x520 mm  Fixing hooks, gasket, drain, overflow and siphon, boxed packing  2 standard holes - 3rd and 4th holes on request  View technical data sheet |