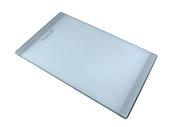

rain solution improves aesthetics thanks to its square and essential shape. |
| Small radius              | Bowls with squared shapes with a modern design and an increased capacity, for a minimal aesthetics connected with an extreme practicity.                                                                    |

#### **TECHNICAL DATA**

# Foster ==









#### **OPTIONAL ACCESSORIES**

## Foster ==



**CUVETTE PERFOREE INOX** 

A154 F00

\* only in combination with the accessory A644 F04



**CUVETTE PLASTIQUE BLANCHE** 

A153 A00



## GRILLE POR.ASSIETTES INOX mm214x379

A100 C03

\* only in combination with the accessory A644 A01



## GRILLE PORTE-ASSIETTES INOX 250x425

A100 B01



## GRILLE PORTE-ASSIETTES INOX 25x35

A100 A54

\* only in combination with the accessory A644 F04



## PLANCHE DE DECOUPE CRYSTAL 23x41 CM

A631 C00



PLANCHE DE DECOUPE DOUBLE HDPE

A644 A01



PLANCHE DE DECOUPE DOUBLE IROKO

A644 F04



#### PLANCHE DE DECOUPE HDPE 27x42 CM

A657 F01



#### **CUVETTE INOX PERFOREE**

A151 F00

\* only in combination with the accessory A644 A01



## KIT RÂPES ET PLANCHE DE DECOUPE HDPE

A159 A01

\* only in combination with the accessory A644 A01