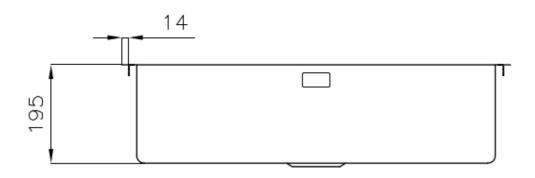

#### **DETAILS**

| Edge/Installation Type                                    | Flush-mount   Top-mount                                                                                                                                 |
|-----------------------------------------------------------|---------------------------------------------------------------------------------------------------------------------------------------------------------|
| Material                                                  | AISI 304 stainless steel                                                                                                                                |
| Texture                                                   | Vintage                                                                                                                                                 |
| Base                                                      | 80 cm                                                                                                                                                   |
| Dimensions                                                | 770x520 mm                                                                                                                                              |
| Standard fittings                                         | Fixing hooks, gasket, drain, overflow and siphon, boxed packing                                                                                         |
| Mixer holes                                               | 2 standard holes - 3rd and 4th holes on request                                                                                                         |
| Built-in hole                                             | View technical data sheet                                                                                                                               |
| Width                                                     | 77 cm                                                                                                                                                   |
| Dimensions  Standard fittings  Mixer holes  Built-in hole | 770x520 mm  Fixing hooks, gasket, drain, overflow and siphon, boxed packing  2 standard holes - 3rd and 4th holes on request  View technical data sheet |

| Bowl dimension            | 710 x 400 mm                                                                                                                                                                                                |
|---------------------------|-------------------------------------------------------------------------------------------------------------------------------------------------------------------------------------------------------------|
| Number of bowls           | 1 bowl                                                                                                                                                                                                      |
| Waste fitting             | Drain with automatic PM control                                                                                                                                                                             |
| FEATURES                  |                                                                                                                                                                                                             |
| VINTAGE                   | The Vintage finish gives the product a long-lived and elegant look, creating a surface that does not fear scratches.                                                                                        |
| Automatic waste fitting   | The waste-fitting with round remote knob is supplied; a practical accessory which makes it unnecessary to get wet in order to drain the water from the bowl.                                                |
| Basket 3,5" waste fitting | The drain is equipped with a large 3.5" drain, with the practical basket cap that prevents the discharge of solid parts.                                                                                    |
| Deep bowls                | This bowls reach an important depth, over 20 cm, thanks to the advanced production technology, that can be offer great capiency and practicity in all the washing operations.                               |
| Double mixer hole         | The large tap counter is already fitted with a series of 2 tap holes. In the second hole it is possible to install the remote control of the automatic drain or, alternatively, a practical soap dispenser. |
| High thickness            | Imm thick steel. A significant thickness, which guarantees the maximum sturdiness and durability.                                                                                                           |
| Perimetral overflow       | The overflow is always a security on the Foster sinks that prevents the overflow of water in case of oversights. The perimeter drain solution improves aesthetics thanks to its square and essential shape. |
| Small radius              | Bowls with squared shapes with a modern design and an increased capacity, for a minimal aesthetics connected with an extreme practicity.                                                                    |